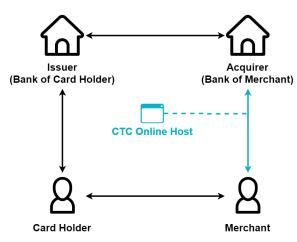

## CETECOM ADVANCED ONLINE HOST EXAM-PLE – GERMAN BANKING INDUSTRY

cetecom advanced experts can setup a test environment tailored to the customer's product. The customer perform debug tests before he reaches out to the classic laboratory testing. The tests are executed via an online platform that presents the technical communication details for analysis and validation.

- cetecom advanced Online Host simulates a virtual Bank within GBIC test bench system
- cetecom advanced Online Host enables web based connected communication with ATM system on customer premises
- · Customer benefits from real-time test results
- cetecom advanced Online Host will be continually extended with new functions