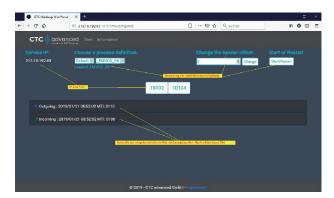

## CETECOM ADVANCED ONLINE HOST EXAM-PLE – GERMAN BANKING INDUSTRY

cetecom advanced experts can setup a test environment tailored to the customer's product. The customer perform debug tests before he reaches out to the classic laboratory testing. The tests are executed via an online platform that presents the technical communication details for analysis and validation.

- cetecom advanced Online Host simulates a virtual Bank within GBIC test bench system
- cetecom advanced Online Host enables web based connected communication with ATM system on customer premises
- · Customer benefits from real-time test results
- cetecom advanced Online Host will be continually extended with new functions